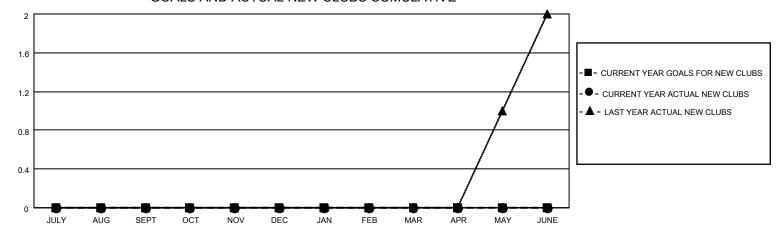

### GOALS AND ACTUAL NEW CLUBS CUMULATIVE

## District 22 B

| Clubs                 |               |           |               | Members               |                        |                         |                                                    |
|-----------------------|---------------|-----------|---------------|-----------------------|------------------------|-------------------------|----------------------------------------------------|
| RESULTS FOR 2021-2022 |               |           |               | RESULTS FOR 2021-2022 |                        |                         |                                                    |
| QUARTER               | NEW CLUB GOAL | NEW CLUBS | DROPPED CLUBS | QUARTER MEMB          | BER GROWTH NET<br>GOAL | MEMBER GROWTH<br>ACTUAL | DROPPED<br>MEMBERS ACTUAL<br>(including transfers) |
| JULY/AUG/SEPT         | 0             | 0         | 0             | JULY/AUG/SEPT         | 0                      | 17                      | 19                                                 |
| OCT/NOV/DEC           | 0             | 0         | 0             | OCT/NOV/DEC           | 0                      | 36                      | 23                                                 |
| JAN/FEB/MAR           | 0             | 0         | 0             | JAN/FEB/MAR           | 0                      | 31                      | 28                                                 |
| APR/MAY/JUNE          | 0             | 0         | 0             | APR/MAY/JUNE          | 0                      | 13                      | 16                                                 |