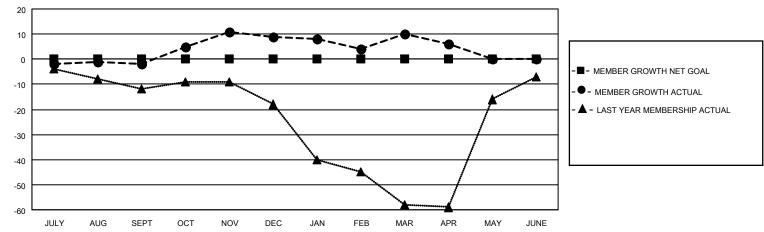

# GOALS AND ACTUAL MEMBERS CUMULATIVE

| DROPPED CLUBS: 0 |    | 22 CLUBS OF 47 ADDED 1 OR<br>MORE NEW MEMBERS | GENDER DISTRIBUTION                |              |  |
|------------------|----|-----------------------------------------------|------------------------------------|--------------|--|
|                  |    | MORE NEW MEMBERS                              | MALE                               | 846 (64.43%) |  |
|                  |    |                                               | FEMALE                             | 467 (35.57%) |  |
| DROPPED MEMBERS  |    |                                               | NON BINARY                         | 0 (0.00%)    |  |
|                  |    |                                               | PREFER NOT TO ANSWER               | 0 (0.00%)    |  |
| DECEASED         | 18 |                                               |                                    | ` ,          |  |
| CLUB CANCELLED   | 0  | CLICK HERE FOR CUMULATIVE                     | TOTAL FAMILY UNIT MEMBERS          | 150          |  |
| OTHER            | 68 | MEMBERSHIP DATA                               |                                    |              |  |
| TOTAL            | 86 |                                               | FAMILY MEMBERS PAYING HALF DUES 77 |              |  |
|                  |    |                                               |                                    |              |  |

## District 22 B

| Clubs                 |               |           |               | Members               |                        |                         |                                                    |
|-----------------------|---------------|-----------|---------------|-----------------------|------------------------|-------------------------|----------------------------------------------------|
| RESULTS FOR 2021-2022 |               |           |               | RESULTS FOR 2021-2022 |                        |                         |                                                    |
| QUARTER               | NEW CLUB GOAL | NEW CLUBS | DROPPED CLUBS | QUARTER MEMB          | BER GROWTH NET<br>GOAL | MEMBER GROWTH<br>ACTUAL | DROPPED<br>MEMBERS ACTUAL<br>(including transfers) |
| JULY/AUG/SEPT         | 0             | 0         | 0             | JULY/AUG/SEPT         | 0                      | 17                      | 19                                                 |
| OCT/NOV/DEC           | 0             | 0         | 0             | OCT/NOV/DEC           | 0                      | 36                      | 23                                                 |
| JAN/FEB/MAR           | 0             | 0         | 0             | JAN/FEB/MAR           | 0                      | 31                      | 28                                                 |
| APR/MAY/JUNE          | 0             | 0         | 0             | APR/MAY/JUNE          | 0                      | 13                      | 16                                                 |